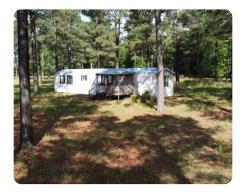

The land features an older mobile home tucked beneath the trees—ideal for a fixer-upper project, a temporary residence, or a starting point while you build your custom home. A spacious workshop on site includes three horse stalls, making it an excellent setup for equestrian enthusiasts or those needing functional outbuildings for hobbies or storage. The condition of the mobile home is unknown to the seller and will be conveyed as-is.