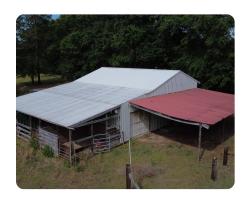

The land features an older mobile home tucked beneath the trees—ideal for a fixer-upper project, a temporary residence, or a starting point while you build your custom home. A spacious workshop on site includes three horse stalls, making it an excellent setup for equestrian enthusiasts or those needing functional outbuildings for hobbies or storage. The condition of the mobile home is unknown to the seller and will be conveyed as-is.