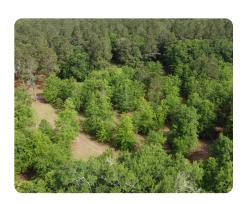

## **PROPERTY SUMMARY**

This 9.2 +/- acre tract is located just outside of North, SC.

The property has a diverse landscape of, thinned mature pine trees, open pasture and hardwoods. If you are looking for a homesite with plenty of room to have a hobby farm, this is the place for you!