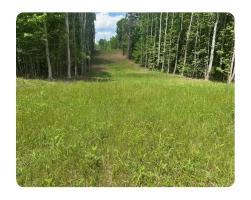

## **PROPERTY SUMMARY**

Located on the Tennessee/Alabama line this 152 acre hunting tract features a few open food plots, long trail lanes that can be planted as well. There is a good trail system to travel the property, an upfront area to set up for hunting camp/RV space. Easy access with lots of road frontage going into the property. The property is flat to rolling, not steep at all. There is variety of timber on the property including white oak, red oak, poplar, and pine etc. This would be a good property to select cut and harvest some of the mature trees while allowing others to continue to grow. This area has an abundance of game including deer, turkey, rabbits, squirrels. May Branch boarders some of the southwest property line providing water for the wildlife. Most all of the surrounding land is timberland helping hold a good deer population. Call for additional information or to schedule a private tour.