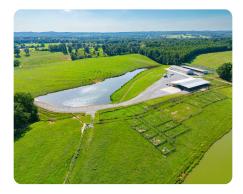

## **PROPERTY SUMMARY**

Not often does the opportunity come about to own one of the finest cattle farms in the state of Alabama. Not only are the facilities first class, but the 547 +/- acres of pasture ground have a proven record of growing some of the best cattle in the country. With 5 +/- miles of exterior fencing and 5 +/- miles of interior cross fencing, this property offers endless opportunities for raising livestock. With a fully equipped sale facility that has cedar paneling throughout, a custom-built auction block, a full bar, and a full kitchen with dining space that will hold up to 55 people seated, there was no expense spared in the work that has been done on this building. On the property, there are three other barns that offer great space for storing equipment and holding livestock. Around the sale barn, there are over 63 pens all connected together. Located on the hillside from the sale barn, there is a working barn equipped with a hydraulic head catch, working pens, horse stalls, and additional