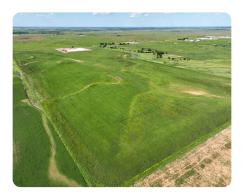

## **PROPERTY SUMMARY**

Sealed-bid offering of 80± acres of productive farmland between Loyal and Kingfisher in northwest Kingfisher County, OK. The property includes 67± acres of tillable ground currently planted in wheat, 8± acres of native grass and waterway, and 5± acres of oil pad. Soils are primarily Class II and III, including Renthin clay loam, Lovedale sandy loam, Kingfisher silt loam, and Port silt loam—supporting strong agricultural potential. Gently rolling terrain with excellent access and no active leases. A great opportunity for farmers or investors in a highly sought-after area.