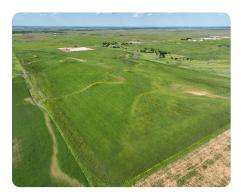

## **PROPERTY SUMMARY**

Sealed-bid offering of 80± acres of productive farmland between Loyal and Kingfisher in northwest Kingfisher County, OK. The property includes 67± acres of tillable ground currently planted in wheat, 8± acres of native grass and waterway, and 5± acres of oil pad. Soils are primarily Class II and III, including Renthin clay loam, Lovedale sandy loam, Kingfisher silt loam, and Port silt loam—supporting strong agricultural potential. Gently rolling terrain with excellent access and no active leases. A great opportunity for farmers or investors in a highly sought-after area.