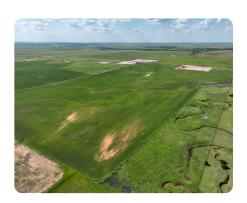

## **PROPERTY SUMMARY**

Sealed-bid offering of 80± acres of productive farmland between Loyal and Kingfisher in northwest Kingfisher County, OK. The property includes 67± acres of tillable ground currently planted in wheat, 8± acres of native grass and waterway, and 5± acres of oil pad. Soils are primarily Class II and III, including Renthin clay loam, Lovedale sandy loam, Kingfisher silt loam, and Port silt loam—supporting strong agricultural potential. Gently rolling terrain with excellent access and no active leases. A great opportunity for farmers or investors in a highly sought-after area.