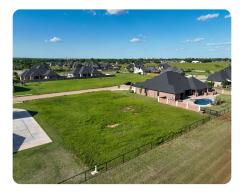

# Stonebrook Build Site

0.46 +/- Acres | Kingfisher County, OK | \$90,000

### **PROPERTY SUMMARY**

Don't miss your chance to own one of the final build sites in Stonebrook, Kingfisher's most sought-after residential development. Nestled on half an acre, this spacious lot offers the perfect canvas to bring your dream home to life in a community known for its timeless elegance and tranquil charm. With manicured streets, a serene private lake stocked with bass, crappie, and channel catfish, and a picturesque stone bridge crossing over cascading waterfalls, this neighborhood combines old world charm with modern convenience. All homesites feature access to Kingfisher city water, sewer, and utilities, and construction is limited to approved custom builders, ensuring architectural integrity and long-term value. If you're building your forever home, this Stonebrook lot is a rare find in a community that truly feels like home. For more information, or to schedule a tour, please contact Dillon Smith with National Land Realty at (405) 922-2076.