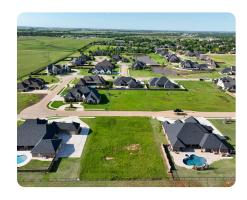

# Stonebrook Build Site

0.46 +/- Acres | Kingfisher County, OK | \$90,000

### **PROPERTY SUMMARY**

Don't miss your chance to own one of the final build sites in Stonebrook, Kingfisher's most sought-after residential development. Nestled on half an acre, this spacious lot offers the perfect canvas to bring your dream home to life in a community known for its timeless elegance and tranquil charm. With manicured streets, a serene private lake stocked with bass, crappie, and channel catfish, and a picturesque stone bridge crossing over cascading waterfalls, this neighborhood combines old world charm with modern convenience. All homesites feature access to Kingfisher city water, sewer, and utilities, and construction is limited to approved custom builders, ensuring architectural integrity and long-term value. If you're building your forever home, this Stonebrook lot is a rare find in a community that truly feels like home. For more information, or to schedule a tour, please contact Dillon Smith with National Land Realty at (405) 922-2076.