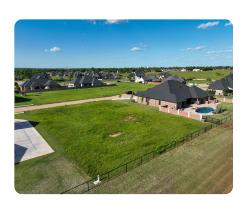

# Stonebrook Build Site

0.46 +/- Acres | Kingfisher County, OK | \$90,000

### **PROPERTY SUMMARY**

Don't miss your chance to own one of the final build sites in Stonebrook, Kingfisher's most sought-after residential development. Nestled on half an acre, this spacious lot offers the perfect canvas to bring your dream home to life in a community known for its timeless elegance and tranquil charm. With manicured streets, a serene private lake stocked with bass, crappie, and channel catfish, and a picturesque stone bridge crossing over cascading waterfalls, this neighborhood combines old world charm with modern convenience. All homesites feature access to Kingfisher city water, sewer, and utilities, and construction is limited to approved custom builders, ensuring architectural integrity and long-term value. If you're building your forever home, this Stonebrook lot is a rare find in a community that truly feels like home. For more information, or to schedule a tour, please contact Dillon Smith with National Land Realty at (405) 922-2076.