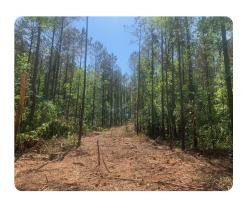

### **PROPERTY SUMMARY**

Beautiful tract located close to Oxford, Bruce, or Pontotoc with recreational opportunities and as a recently thinned forestry investment to open the crown to facilitate future growth. The property is located on blacktop CR 149 with lots of road frontage and access to utilities. The property also offers a homesite with sunset views of the open pasture across the road on neighboring property. The tract has plenty of interior trails and access roads.