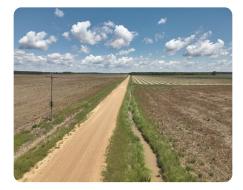

## **PROPERTY SUMMARY**

Prime opportunity to own a diverse 203± acre tract in Chickasaw County, just outside Houston, MS. Final acreage to be confirmed by survey. This income-producing property features 126.86 acres of highly productive farmland ideal for sweet potatoes, cotton, or grain. 62.8 acres of 20+ year old CRP pine generate \$6,195/year in income, offering long-term timber and investment value. The land includes 1.25 miles of Mud Creek frontage and supports abundant wildlife, making it excellent hunting land. With 1,056 feet of frontage on CR 4451 and available power, access, and future development are simple. Whether you're a farmer, investor, or sportsman, this tract offers the ideal mix of farmland, timberland, and hunting land in a strong agricultural area.