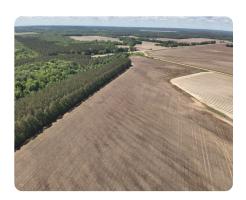

## **PROPERTY SUMMARY**

Prime opportunity to own a diverse 203± acre tract in Chickasaw County, just outside Houston, MS. Final acreage to be confirmed by survey. This income-producing property features 126.86 acres of highly productive farmland ideal for sweet potatoes, cotton, or grain. 62.8 acres of 20+ year old CRP pine generate \$6,195/year in income, offering long-term timber and investment value. The land includes 1.25 miles of Mud Creek frontage and supports abundant wildlife, making it excellent hunting land. With 1,056 feet of frontage on CR 4451 and available power, access, and future development are simple. Whether you're a farmer, investor, or sportsman, this tract offers the ideal mix of farmland, timberland, and hunting land in a strong agricultural area.