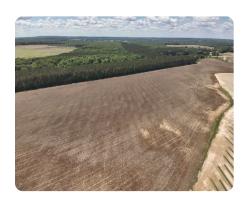

## **PROPERTY SUMMARY**

Prime opportunity to own a diverse 203± acre tract in Chickasaw County, just outside Houston, MS. Final acreage to be confirmed by survey. This income-producing property features 126.86 acres of highly productive farmland ideal for sweet potatoes, cotton, or grain. 62.8 acres of 20+ year old CRP pine generate \$6,195/year in income, offering long-term timber and investment value. The land includes 1.25 miles of Mud Creek frontage and supports abundant wildlife, making it excellent hunting land. With 1,056 feet of frontage on CR 4451 and available power, access, and future development are simple. Whether you're a farmer, investor, or sportsman, this tract offers the ideal mix of farmland, timberland, and hunting land in a strong agricultural area.