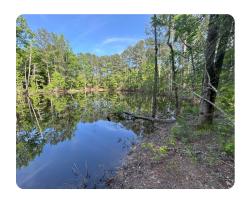

### **PROPERTY SUMMARY**

154 acres of prime hunting and timberland for sale in East Feliciana Parish, LA—just 4.5 miles north of Jackson and 30+ miles from Baton Rouge. This diverse tract features mature hardwoods, a scenic creek (tributary to Beaver Creek), and a secluded 1.5-acre pond ideal for a cabin site. The property includes a 23-year-old pine plantation with 85 acres ready for harvest, offering future timber income. Maintained trails provide easy access throughout. Excellent habitat for whitetail deer, turkey, and upland game. No restrictions—ideal for a private hunting retreat, recreational land, or long-term investment. Convenient to St. Francisville and Clinton.