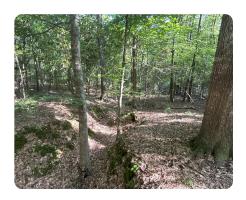

### **PROPERTY SUMMARY**

154 acres of prime hunting and timberland for sale in East Feliciana Parish, LA—just 4.5 miles north of Jackson and 30+ miles from Baton Rouge. This diverse tract features mature hardwoods, a scenic creek (tributary to Beaver Creek), and a secluded 1.5-acre pond ideal for a cabin site. The property includes a 23-year-old pine plantation with 85 acres ready for harvest, offering future timber income. Maintained trails provide easy access throughout. Excellent habitat for whitetail deer, turkey, and upland game. No restrictions—ideal for a private hunting retreat, recreational land, or long-term investment. Convenient to St. Francisville and Clinton.