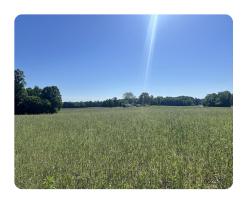

### **PROPERTY SUMMARY**

This beautiful 190 +/- Acre farm in New Kent County offers everything you could want in an investment opportunity. With roughly 70 acres in rich tillable ground, the property has been immaculately farmed for years with rolling hills of hay and other rotating crops. The balance of the property is mixed timber and woody wetlands, making it a diverse recreational opportunity as well. The property has almost 2,000 feet of road frontage on Stage Road giving multiple points of access to large estate size lots than can be subdivided by right. This Barhamsville property is in the highly sought after area of Eastern New Kent and is roughly 30 minutes to Richmond and 20 minutes to Williamsburg.