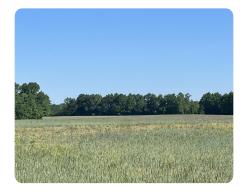

### **PROPERTY SUMMARY**

This beautiful 190 +/- Acre farm in New Kent County offers everything you could want in an investment opportunity. With roughly 70 acres in rich tillable ground, the property has been immaculately farmed for years with rolling hills of hay and other rotating crops. The balance of the property is mixed timber and woody wetlands, making it a diverse recreational opportunity as well. The property has almost 2,000 feet of road frontage on Stage Road giving multiple points of access to large estate size lots than can be subdivided by right. This Barhamsville property is in the highly sought after area of Eastern New Kent and is roughly 30 minutes to Richmond and 20 minutes to Williamsburg.