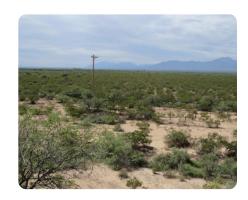

## **PROPERTY SUMMARY**

160 acres just south of the I-10 in San Simon, could be you next location for a Homestead or your Future Farm/Orchard. Open Water Basin-Drill a well, clear a bit of brush and Start your Farm or Orchard. Pretty Flat location and good looking soil. Several Orchards in the general area. Great View to the South. Off of Sellar rd/Frontage Rd. This street goes by 2 names. Another 87.69 acres is available next door. Don't overlook this Property. Please call me for more details. 32.2659, -109.25641 I will be obtaining more photos in the next week or two.