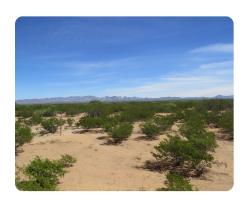

## **PROPERTY SUMMARY**

160 acres just south of the I-10 in San Simon, could be you next location for a Homestead or your Future Farm/Orchard. Open Water Basin-Drill a well, clear a bit of brush and Start your Farm or Orchard. Pretty Flat location and good looking soil. Several Orchards in the general area. Great View to the South. Off of Sellar rd/Frontage Rd. This street goes by 2 names. Another 87.69 acres is available next door. Don't overlook this Property. Please call me for more details. 32.2659, -109.25641 I will be obtaining more photos in the next week or two.