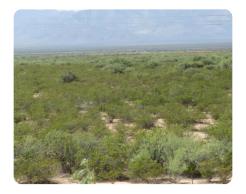

## **PROPERTY SUMMARY**

160 acres just south of the I-10 in San Simon, could be you next location for a Homestead or your Future Farm/Orchard. Open Water Basin-Drill a well, clear a bit of brush and Start your Farm or Orchard. Pretty Flat location and good looking soil. Several Orchards in the general area. Great View to the South. Off of Sellar rd/Frontage Rd. This street goes by 2 names. Another 87.69 acres is available next door. Don't overlook this Property. Please call me for more details. 32.2659, -109.25641 I will be obtaining more photos in the next week or two.