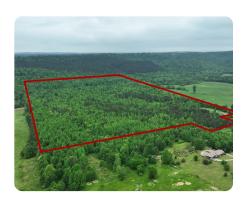

# **Shoal Creek Hunting Rec Tract**

83.5 +/- Acres | Saint Clair County, AL | \$325,000

### **PROPERTY SUMMARY**

Discover an extraordinary 83+/-acre wilderness retreat nestled in Ashville, Alabama—where natural beauty meets limitless potential. This expansive property boasts a picturesque, year-round creek winding through rolling terrain and mature woodlands, offering a peaceful and private setting enriched by nature's charm. Established trails weave through the land, inviting exploration and outdoor adventure. Located just 10 minutes from downtown Ashville and less than an hour from Birmingham, this parcel strikes the ideal balance between rural seclusion and city accessibility. With convenient access via the county-maintained Triple J Drive, reaching your retreat is easy in any season. Most notably, the property's unrestricted zoning provides exceptional development freedom, whether you're dreaming of a private estate, a residential community, a recreational haven, an agricultural endeavor, or a long-term investment. This is a rare opportunity to shape a property without limitations. For more