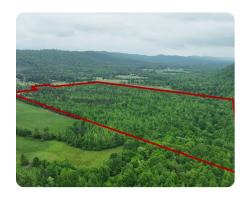

# **Shoal Creek Hunting Rec Tract**

83.5 +/- Acres | Saint Clair County, AL | \$325,000

### **PROPERTY SUMMARY**

Discover an extraordinary 83+/-acre wilderness retreat nestled in Ashville, Alabama—where natural beauty meets limitless potential. This expansive property boasts a picturesque, year-round creek winding through rolling terrain and mature woodlands, offering a peaceful and private setting enriched by nature's charm. Established trails weave through the land, inviting exploration and outdoor adventure. Located just 10 minutes from downtown Ashville and less than an hour from Birmingham, this parcel strikes the ideal balance between rural seclusion and city accessibility. With convenient access via the county-maintained Triple J Drive, reaching your retreat is easy in any season. Most notably, the property's unrestricted zoning provides exceptional development freedom, whether you're dreaming of a private estate, a residential community, a recreational haven, an agricultural endeavor, or a long-term investment. This is a rare opportunity to shape a property without limitations. For more