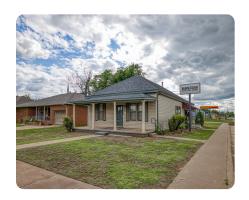

## **Dual-Zoned Property in the Heart of Kingfisher**

0.25 +/- Acres | Kingfisher County, OK | \$175,000

## **ADDRESS**

202 S. 6th St. Kingfisher, OK 73750

## **PROPERTY SUMMARY**

This charming corner-lot property offers incredible curb appeal and rare flexibility with both commercial and residential zoning—ideal for investors or homebuyers looking for options. Currently operating as Black Gold nutrition shop, the 3-bedroom, 1-bath, 1,300 sq ft space is ready for its next owner. With its turnkey setup, ample concrete parking, and high-visibility location, the property is perfect for a wide range of uses—from retail, office, or boutique services to easily converting back into a cozy residence. Whether you're looking to grow your business, generate rental income, or settle into a beautifully located home, the opportunities here are endless. Contact Dillon Smith with National Land Realty at (405) 922-2076 to schedule your showing today.