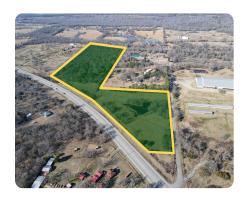

## **Alderson Homesite with Creek**

26.1 +/- Acres | Pittsburg County, OK | \$140,000

## LOCATION

From McAlester to East on US Hwy 270 approximately 10 Miles to Lightning C Arena Road. Property is on the left

## **PROPERTY SUMMARY**

This versatile property has access from US Highway 270 and Lightning C arena County Road. It boasts 2 ponds and good mixture of open area and woods that make for a great place to call home. With access to utilities on site you will be ahead of the game if you want to build. For those not looking to build, this property is also a great getaway property to bring the family. Fish in the ponds or hike in the woods until you are ready to go to town which is only minutes away.