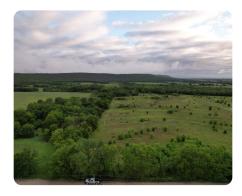

## **PROPERTY SUMMARY**

Remarkable land Tract featuring good soils, small creek, and tree clusters that make for great hunting locations. The front half of the land is terraced which indicates it was probably farmed for peanuts in the past. The small seasonal creek would make a great location to construct the pond of your choice. Lots of game sign as well, including wild hog, deer and Bobcat. Great land tract to build a home for both you and your animals.