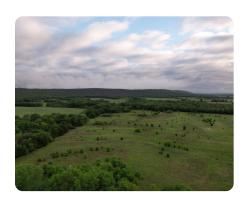

## **PROPERTY SUMMARY**

Remarkable land Tract featuring good soils, small creek, and tree clusters that make for great hunting locations. The front half of the land is terraced which indicates it was probably farmed for peanuts in the past. The small seasonal creek would make a great location to construct the pond of your choice. Lots of game sign as well, including wild hog, deer and Bobcat. Great land tract to build a home for both you and your animals.