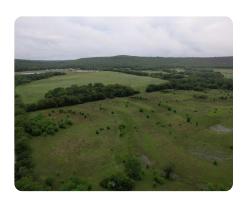

## **PROPERTY SUMMARY**

Remarkable land Tract featuring good soils, small creek, and tree clusters that make for great hunting locations. The front half of the land is terraced which indicates it was probably farmed for peanuts in the past. The small seasonal creek would make a great location to construct the pond of your choice. Lots of game sign as well, including wild hog, deer and Bobcat. Great land tract to build a home for both you and your animals.