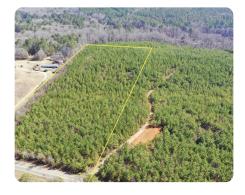

### **PROPERTY SUMMARY**

This 9.3+/- acre homesite lies about 7 miles southwest of downtown Anderson. The property has been utilized for several years as a recreational tract and pine plantation. The pines are approximately 10 years of age and should be ready to be thinned in about 5 years. This property offers an incredible opportunity to build a home and enjoy the peacefulness of the countryside while being just minutes from town.

The property is zoned for Anderson County District 3 schools which are highly rated in Anderson County. Power as well as public water are available on Mountain Creek Church Road. The homesite's level topography is perfect for new construction. An additional 140+/- acres are adjacent to the property and are available for purchase.

Overall, the property has a great deal to offer due to its level topography, proximity to Anderson, and the peace and quiet it affords outside of town. Don't miss this

nationalland.com/listing/mountain-creek-church-road-lot-1-1