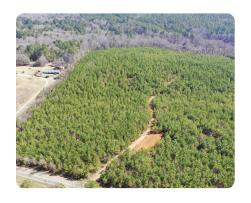

### **PROPERTY SUMMARY**

This 9.3+/- acre homesite lies about 7 miles southwest of downtown Anderson. The property has been utilized for several years as a recreational tract and pine plantation. The pines are approximately 10 years of age and should be ready to be thinned in about 5 years. This property offers an incredible opportunity to build a home and enjoy the peacefulness of the countryside while being just minutes from town.

The property is zoned for Anderson County District 3 schools which are highly rated in Anderson County. Power as well as public water are available on Mountain Creek Church Road. The homesite's level topography is perfect for new construction. An additional 140+/- acres are adjacent to the property and are available for purchase.

Overall, the property has a great deal to offer due to its level topography, proximity to Anderson, and the peace and quiet it affords outside of town. Don't miss this

nationalland.com/listing/mountain-creek-church-road-lot-1-1