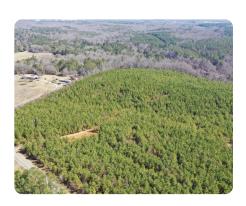

### **PROPERTY SUMMARY**

This 9.3+/- acre homesite lies about 7 miles southwest of downtown Anderson. The property has been utilized for several years as a recreational tract and pine plantation. The pines are approximately 10 years of age and should be ready to be thinned in about 5 years. This property offers an incredible opportunity to build a home and enjoy the peacefulness of the countryside while being just minutes from town.

The property is zoned for Anderson County District 3 schools which are highly rated in Anderson County. Power as well as public water are available on Mountain Creek Church Road. The homesite's level topography is perfect for new construction. An additional 140+/- acres are adjacent to the property and are available for purchase.

Overall, the property has a great deal to offer due to its level topography, proximity to Anderson, and the peace and quiet it affords outside of town. Don't miss this

nationalland.com/listing/mountain-creek-church-road-lot-1-1