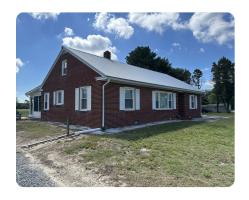

## **PROPERTY SUMMARY**

Located just south of Salisbury, Maryland, this 60.23 ± acre surveyed retreat is ideal for the outdoorsman who wants everything in one place—prime habitat, a comfortable basecamp, and first-class facilities for managing the property. A classic brick rancher offering roughly 1,700 sqft of living space. Three bedrooms, two full baths, and an airy sunroom. Established sawtooth oaks, chestnuts, persimmons, apple trees, and native pawpaws throughout. Established clover plots and watering holes keep deer and wildlife focused on the property. Numerous box blinds, ladder stands, and feeders are already set and will convey with the sale. Improved with a 40' × 60' pole building—an ideal shop outfitted with radiant heat and plenty of storage for equipment. Set within the building is a dedicated processing station with stainless-steel counters and a walk-in cooler. A second 24' × 30' pole building, heated and cooled with a mini-split offers a locating to relax and remain separate from the h