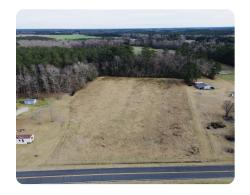

## Twisted Hickory Lot 2

3.35 +/- Acres | Bladen County, NC

## **PROPERTY SUMMARY**

This beautiful 3.35½±% acre tract is located on Twisted Hickory Road, just minutes outside of Elizabethtown, NC. Approximately 1.75½±% acres are already cleared and ready for your dream home, while the remaining acreage features mature timber, offering both privacy and natural beauty. With a blend of open space and wooded landscape, this property provides the ideal setting for a custom residence, minifarm, or peaceful country retreat. Enjoy the quiet charm of rural living with the convenience of nearby town amenities.