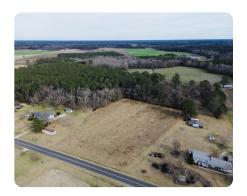

## Twisted Hickory Lot 2

3.35 +/- Acres | Bladen County, NC

## **PROPERTY SUMMARY**

This beautiful 3.35½±% acre tract is located on Twisted Hickory Road, just minutes outside of Elizabethtown, NC. Approximately 1.75½±% acres are already cleared and ready for your dream home, while the remaining acreage features mature timber, offering both privacy and natural beauty. With a blend of open space and wooded landscape, this property provides the ideal setting for a custom residence, minifarm, or peaceful country retreat. Enjoy the quiet charm of rural living with the convenience of nearby town amenities.