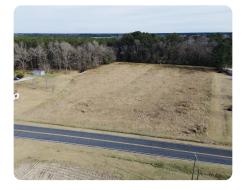

## Twisted Hickory Lot 2

3.35 +/- Acres | Bladen County, NC

## **PROPERTY SUMMARY**

This beautiful 3.35½±% acre tract is located on Twisted Hickory Road, just minutes outside of Elizabethtown, NC. Approximately 1.75½±% acres are already cleared and ready for your dream home, while the remaining acreage features mature timber, offering both privacy and natural beauty. With a blend of open space and wooded landscape, this property provides the ideal setting for a custom residence, minifarm, or peaceful country retreat. Enjoy the quiet charm of rural living with the convenience of nearby town amenities.