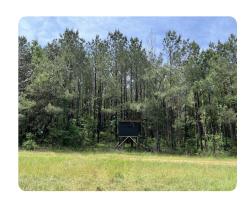

## **PROPERTY SUMMARY**

This large acreage property has all the beginnings of a showplace property in one of the most sought after areas in our region. Only 5 mins east of Woodville, barely north of hwy 24 it's in a VERY easily/quickly accessible location, but being at the dead end of a smaller road makes it as quiet and secluded as you can get. The property has a well maintained road system with gravel on almost every inch of every road throughout the property. There are over 10 food plots and lots of room for more/larger fields to be developed. 15+ year old pine timber in need of thinning will provide return on investment, money towards building your camp and lake site, as well as improving the wildlife habitat. There's also 80-100 acres of very large hardwood and pine timber towards the back of the property. You'll have a camp area already established with power and water on site. The campsite could easily be expanded and there's a PERFECT location to build a lake that your lodge would be overlooking!