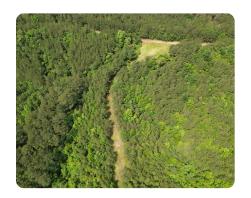

## **PROPERTY SUMMARY**

This large acreage property has all the beginnings of a showplace property in one of the most sought after areas in our region. Only 5 mins east of Woodville, barely north of hwy 24 it's in a VERY easily/quickly accessible location, but being at the dead end of a smaller road makes it as quiet and secluded as you can get. The property has a well maintained road system with gravel on almost every inch of every road throughout the property. There are over 10 food plots and lots of room for more/larger fields to be developed. 15+ year old pine timber in need of thinning will provide return on investment, money towards building your camp and lake site, as well as improving the wildlife habitat. There's also 80-100 acres of very large hardwood and pine timber towards the back of the property. You'll have a camp area already established with power and water on site. The campsite could easily be expanded and there's a PERFECT location to build a lake that your lodge would be overlooking!