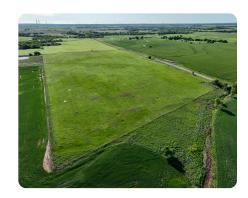

## **PROPERTY SUMMARY**

Located just 2 miles north of Marshall and 2 miles west of Highway 74 in Garfield County, this productive 160-acre tract offers a blend of cultivated ground and native grassland, making it ideal for both farming and livestock operations. Approximately 125 acres are currently planted in wheat, providing immediate farming income or grazing potential. The remaining 35 acres feature healthy native grass, well-suited for rotational grazing or hay production. A 1-acre pond provides a reliable water source for livestock and wildlife, while the property is fully fenced and cross-fenced, enhancing its usability for cattle or other agricultural pursuits, Whether you're looking to expand your farming operation, run cattle, or invest in a versatile rural property, this well-maintained tract checks all the boxes. Give Dillon Smith with National Land Realty a call at (405) 922-2076 to see this property yourself.