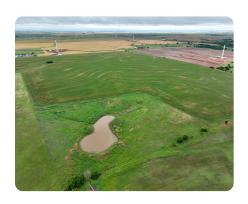

## **PROPERTY SUMMARY**

Located just 2 miles north of Marshall and 2 miles west of Highway 74 in Garfield County, this productive 160-acre tract offers a blend of cultivated ground and native grassland, making it ideal for both farming and livestock operations. Approximately 125 acres are currently planted in wheat, providing immediate farming income or grazing potential. The remaining 35 acres feature healthy native grass, well-suited for rotational grazing or hay production. A 1-acre pond provides a reliable water source for livestock and wildlife, while the property is fully fenced and cross-fenced, enhancing its usability for cattle or other agricultural pursuits, Whether you're looking to expand your farming operation, run cattle, or invest in a versatile rural property, this well-maintained tract checks all the boxes. Give Dillon Smith with National Land Realty a call at (405) 922-2076 to see this property yourself.