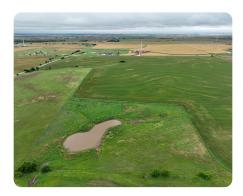

## **PROPERTY SUMMARY**

Located just 2 miles north of Marshall and 2 miles west of Highway 74 in Garfield County, this productive 160-acre tract offers a blend of cultivated ground and native grassland, making it ideal for both farming and livestock operations. Approximately 125 acres are currently planted in wheat, providing immediate farming income or grazing potential. The remaining 35 acres feature healthy native grass, well-suited for rotational grazing or hay production. A 1-acre pond provides a reliable water source for livestock and wildlife, while the property is fully fenced and cross-fenced, enhancing its usability for cattle or other agricultural pursuits, Whether you're looking to expand your farming operation, run cattle, or invest in a versatile rural property, this well-maintained tract checks all the boxes. Give Dillon Smith with National Land Realty a call at (405) 922-2076 to see this property yourself.