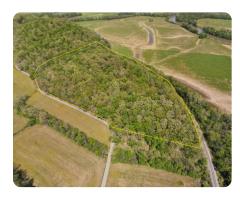

# **Iron Horse Recreational Tract**

18 +/- Acres | Jackson County, IN | \$123,900

ADDRESS

7000 S Block Co Rd 1250 W Medora, IN 47260

### **PROPERTY SUMMARY**

Nestled deep in the heart of nature, this 18-acre timbered property offers a rare opportunity for investors, outdoorsmen, and those seeking a quiet retreat from the modern world. Surrounded by mature hardwoods, the land holds significant value both as a long-term timber investment and a ready-to-enjoy recreational haven.