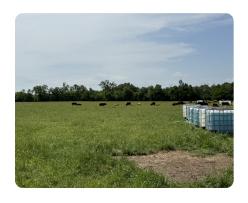

## **PROPERTY SUMMARY**

39 acres fenced pasture land with possibilities ranging from cattle to returning to cropland to residential/ industrial development. Sale or lease to a Solar Company is also a possibility as there are several Solar Farms being established in the area. This is due to the META AI plant currently under construction.