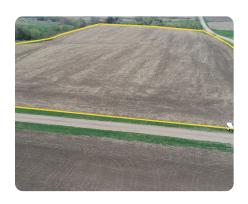

## **PROPERTY SUMMARY**

National Land is proud to present this 14+/- acre property located in Butler County, Nebraska, just 3 miles southwest of Bruno or 6 miles west of David City. This level to gently rolling parcel offers a rare combination of rural tranquility and accessibility, making it an ideal location to build your dream acreage, horse property, or hobby farm. With approximately 13± tillable acres, this land not only provides a picturesque setting for country living but also generates consistent income through productive farmland—an excellent addition to any investment portfolio. Don't miss this unique opportunity to own a slice of Nebraska countryside. Contact the listing agent today for more details or to schedule a private tour. Property will need to be surveyed to determine the legal description. Survey cost to be split 50/50 between the buyer and seller.