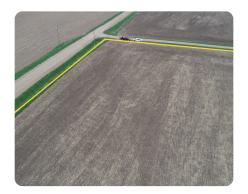

## **PROPERTY SUMMARY**

National Land is proud to present this 14+/- acre property located in Butler County, Nebraska, just 3 miles southwest of Bruno or 6 miles west of David City. This level to gently rolling parcel offers a rare combination of rural tranquility and accessibility, making it an ideal location to build your dream acreage, horse property, or hobby farm. With approximately 13± tillable acres, this land not only provides a picturesque setting for country living but also generates consistent income through productive farmland—an excellent addition to any investment portfolio. Don't miss this unique opportunity to own a slice of Nebraska countryside. Contact the listing agent today for more details or to schedule a private tour. Property will need to be surveyed to determine the legal description. Survey cost to be split 50/50 between the buyer and seller.