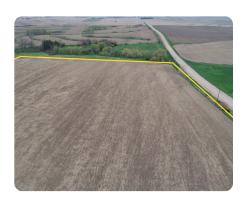

## **PROPERTY SUMMARY**

National Land is proud to present this 14+/- acre property located in Butler County, Nebraska, just 3 miles southwest of Bruno or 6 miles west of David City. This level to gently rolling parcel offers a rare combination of rural tranquility and accessibility, making it an ideal location to build your dream acreage, horse property, or hobby farm. With approximately 13± tillable acres, this land not only provides a picturesque setting for country living but also generates consistent income through productive farmland—an excellent addition to any investment portfolio. Don't miss this unique opportunity to own a slice of Nebraska countryside. Contact the listing agent today for more details or to schedule a private tour. Property will need to be surveyed to determine the legal description. Survey cost to be split 50/50 between the buyer and seller.