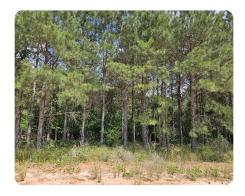

## **PROPERTY SUMMARY**

This property has paved road frontage on two sides, 1/2 mile on County Road 238 and 1/4 mile on County Road 6. This makes it extremely valuable to be easily divided, and also a great investment property. Mostly level and in the Headland School district. Great multiple home sites. Don't miss this opportunity.