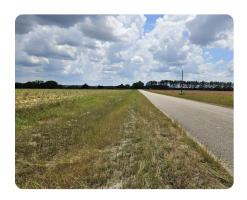

## **PROPERTY SUMMARY**

This property has paved road frontage on two sides, 1/2 mile on County Road 238 and 1/4 mile on County Road 6. This makes it extremely valuable to be easily divided, and also a great investment property. Mostly level and in the Headland School district. Great multiple home sites. Don't miss this opportunity.