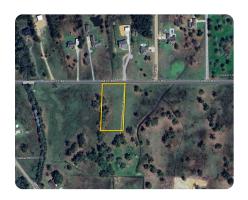

### **ADDRESS**

28758 Old CC Rd Lot X-7 Albany, LA 70711

### LOCATION

From Walker, Exit I-12 at the Albany exit, go left and take Hwy 43 then turn left on Old CC Rd. Lot X-7 is at the right corner of the gravel road and Old CC Rd.

### **PROPERTY SUMMARY**

Build your custom home on beautiful property located in Albany, La. on desired Old CC Rd. No mobile. No HOA. Internet, Water, and Natural Gas available. Private Sewer needed. Underground utilities available on the Lot next to X-7, and at main road.