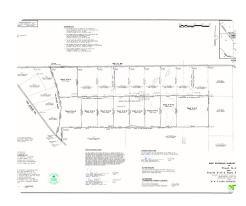

### **ADDRESS**

28758 Old CC Rd Lot X-7 Albany, LA 70711

### LOCATION

From Walker, Exit I-12 at the Albany exit, go left and take Hwy 43 then turn left on Old CC Rd. Lot X-7 is at the right corner of the gravel road and Old CC Rd.

### **PROPERTY SUMMARY**

Build your custom home on beautiful property located in Albany, La. on desired Old CC Rd. No mobile. No HOA. Internet, Water, and Natural Gas available. Private Sewer needed. Underground utilities available on the Lot next to X-7, and at main road.