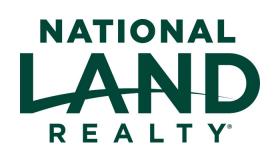

## **PROPERTY SUMMARY**

Two adjoining 20-acre parcels (Parcel 1: 26-12-14-0107300100, Parcel 2: 26-12-14-0107300000) in Chiefland, FL, zoned Residential (formerly Agricultural). 40 acres total, ideal for homestead, farming, or investment. Features: 2 deep wells (2" and 4' with 1.5 HP pump), irrigated nursery on 5 acres, 40x60 pole barn, active electricity, 1306' frontage on SR 345 (paved) and 1295' on NW 50th St (county-maintained dirt road), 3 permitted driveways, fully fenced, cleared, producing hay, and cattle-ready. Build one home per 10 acres (verify with county). 10 min to Chiefland, 20 min to Cedar Key, 50 min to Gainesville. Cable TV and internet available. Rare opportunity for rural living with nearby amenities.