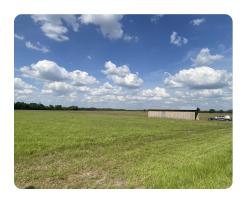

## **PROPERTY SUMMARY**

Two adjoining 20-acre parcels (Parcel 1: 26-12-14-0107300100, Parcel 2: 26-12-14-0107300000) in Chiefland, FL, zoned Residential (formerly Agricultural). 40 acres total, ideal for homestead, farming, or investment. Features: 2 deep wells (2" and 4' with 1.5 HP pump), irrigated nursery on 5 acres, 40x60 pole barn, active electricity, 1306' frontage on SR 345 (paved) and 1295' on NW 50th St (county-maintained dirt road), 3 permitted driveways, fully fenced, cleared, producing hay, and cattle-ready. Build one home per 10 acres (verify with county). 10 min to Chiefland, 20 min to Cedar Key, 50 min to Gainesville. Cable TV and internet available. Rare opportunity for rural living with nearby amenities.