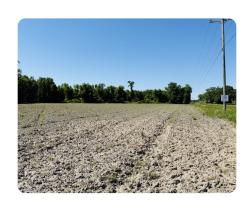

## **PROPERTY SUMMARY**

Commanding the intersection of Brooks Quinn Rd and HWY 117 with 970+ feet of paved highway road frontage, this large commercial tract is located in the Rose Hill ETJ and already zoned I-1 (light industrial.) Of the 17.51 acres, there are approximately 12 acres cleared and currently being farmed, the balance is wooded with mature pine/hardwood mix.