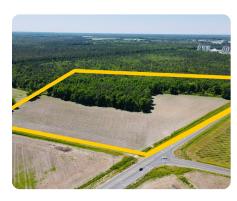

## **PROPERTY SUMMARY**

Commanding the intersection of Brooks Quinn Rd and HWY 117 with 970+ feet of paved highway road frontage, this large commercial tract is located in the Rose Hill ETJ and already zoned I-1 (light industrial.) Of the 17.51 acres, there are approximately 12 acres cleared and currently being farmed, the balance is wooded with mature pine/hardwood mix.