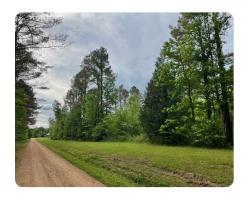

## **PROPERTY SUMMARY**

This 56 acre tract has frontage on Hwy 51 West out of Durant. It also has frontage on a county road. The tract can easily be divided into a 19 acre and a 35 acre tract. It has excellent deer and turkey hunting. Fully mature plantation pine. Don't miss this one!