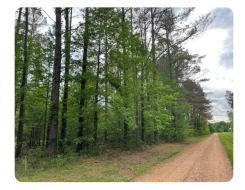

## **PROPERTY SUMMARY**

This 56 acre tract has frontage on Hwy 51 West out of Durant. It also has frontage on a county road. The tract can easily be divided into a 19 acre and a 35 acre tract. It has excellent deer and turkey hunting. Fully mature plantation pine. Don't miss this one!