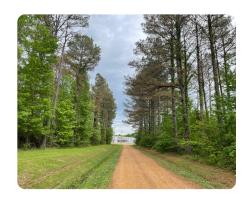

## **PROPERTY SUMMARY**

This 56 acre tract has frontage on Hwy 51 West out of Durant. It also has frontage on a county road. The tract can easily be divided into a 19 acre and a 35 acre tract. It has excellent deer and turkey hunting. Fully mature plantation pine. Don't miss this one!