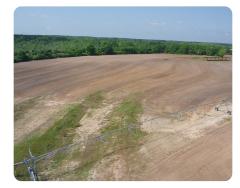

## **PROPERTY SUMMARY**

This rural mini farm or homesite is a rare find. With paved road frontage and utilities access is no issue. It had a mixture of open land, timberland and natural regeneration. Also, this tract is a close drive to Dothan and Slocomb, AL.