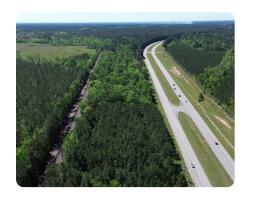

#### LOCATION

Located at the intersection of US Hwy 171 and LA Hwy 10 approximately 8 miles south of Leesville. The property fronts on both sides if US Hwy 171 and the south side of LA Hwy 10.

### **PROPERTY SUMMARY**

Pickering Tract. This property will be sold by sealed bid with bids due by 10:00 am, June 17, 2025. This 419-acre property has unlimited potential. Located less than 3 miles south of the main entrance and 2.5 miles west of the south entrance to Fort Johnson (formerly Fort Polk) at the intersection of US Hwy 171 and LA Hwy 10. The property is currently managed as pine timberland; however, the possibilities are endless. It fronts on both the east and west side if US Hwy 171 with approximately 6800 total feet of frontage on the 4-laned Hwy 171. It also fronts on the south side of LA Hwy 10 for approximately 3700 feet. In addition to the extraordinary road frontage, the KCS railroad runs north to south through the property for approximately 4,000 feet. The possibilities are endless. Residential development, industrial site with railroad access, commercial or retail development along Hwy 171 are all possibilities.