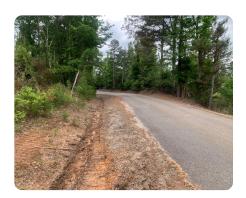

## LOCATION

Take 32 East out of Bruce, MS and turn left on CR 149 and property will be on right.

## **PROPERTY SUMMARY**

Beautiful tract located close to Oxford, Bruce, or Pontotoc with a secluded homesite and interior access roads within the recently thinned pine plantation. The property has recreational opportunities and plenty of trails and access roads. A recent thinning of the pine plantation opens the crown to facilitate growth of the standing timber as an investment. The property faces CR 149 being a blacktop road near Bruce, MS, and has access to utilities.