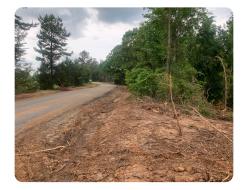

## LOCATION

Take 32 East out of Bruce, MS and turn left on CR 149 and property will be on right.

## **PROPERTY SUMMARY**

Beautiful tract located close to Oxford, Bruce, or Pontotoc with a secluded homesite and interior access roads within the recently thinned pine plantation. The property has recreational opportunities and plenty of trails and access roads. A recent thinning of the pine plantation opens the crown to facilitate growth of the standing timber as an investment. The property faces CR 149 being a blacktop road near Bruce, MS, and has access to utilities.