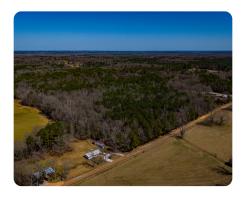

## Pleasant Hill Homesites & Timber

33 +/- Acres | Calhoun County, MS | \$118,800

## PROPERTY SUMMARY

This property boasts several nice homesites, mature timber, natural beauty, and hunting opportunities. With frontage on two different county roads, available utilities, and quick access to both Hwy 8 and Hwy 9, it is the ideal place for country living and convenience. It is located only 25 miles from Grenada and the I-55 corridor from Memphis to Jackson. You can get to Grenada Lake in a few minutes. Houston, MS, the Natchez Trace Parkway, and the Tombigbee National Forest are 30 miles to the east. Oxford is roughly 45 minutes north and the Hwy 82 corridor between Starkville and Greenwood is only 20 miles south via Hwy 9. With frontage on both CR 341 and CR 364, this affordable property has plenty of room and several options for multiple homesites, while maintaining a country living atmosphere. A 2.6+/- acre parcel on the east side of CR 341 can be sold separately. Contact us today for more information about this opportunity.