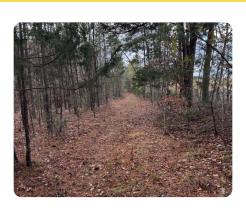

## **PROPERTY SUMMARY**

75 Acres of prime hunting land located in Brookneal, VA. Priced at \$3000 an acre. The forest consists of 10 year old Virginia pines with hardwoods buffering both creeks that run throughout the property. There is also a spring located near the center of the property. There is also a great potential place for a pond. There is also a small overgrown field on an old road bed that would make an ideal location for a food plot. This off the grid tract of land has something for all outdoor enthusiast, and to say it has an abundance of wildlife would be an understatement. It also has multiple locations for a homesite or hunting camp. Located just 20 minutes from Rustburg, 37 minutes from Lynchburg, and only 12 minutes from the Brookneal boat ramp which has some of the best smallmouth bass fishing in all of Virginia! If you would like more information give me a call.