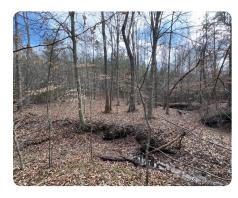

## **PROPERTY SUMMARY**

75 Acres of prime hunting land located in Brookneal, VA. Priced at \$3000 an acre. The forest consists of 10 year old Virginia pines with hardwoods buffering both creeks that run throughout the property. There is also a spring located near the center of the property. There is also a great potential place for a pond. There is also a small overgrown field on an old road bed that would make an ideal location for a food plot. This off the grid tract of land has something for all outdoor enthusiast, and to say it has an abundance of wildlife would be an understatement. It also has multiple locations for a homesite or hunting camp. Located just 20 minutes from Rustburg, 37 minutes from Lynchburg, and only 12 minutes from the Brookneal boat ramp which has some of the best smallmouth bass fishing in all of Virginia! If you would like more information give me a call.