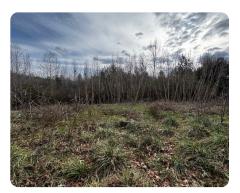

## **PROPERTY SUMMARY**

75 Acres of prime hunting land located in Brookneal, VA. Priced at \$3000 an acre. The forest consists of 10 year old Virginia pines with hardwoods buffering both creeks that run throughout the property. There is also a spring located near the center of the property. There is also a great potential place for a pond. There is also a small overgrown field on an old road bed that would make an ideal location for a food plot. This off the grid tract of land has something for all outdoor enthusiast, and to say it has an abundance of wildlife would be an understatement. It also has multiple locations for a homesite or hunting camp. Located just 20 minutes from Rustburg, 37 minutes from Lynchburg, and only 12 minutes from the Brookneal boat ramp which has some of the best smallmouth bass fishing in all of Virginia! If you would like more information give me a call.