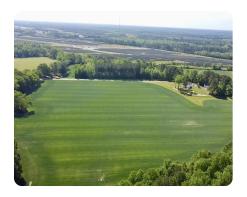

## 82+/- Acre Residential Development Opportunity in Pitt County,NC

82 +/- Acres | Pitt County, NC | \$1,300,000

ADDRESS 6233 1 Marvin Taylor Rd Grifton, NC 28530

**LOCATION** 6233 1 Marvin Taylor Rd

Grifton,NC 28530

**PROPERTY SUMMARY** Prime Development Opportunity – 82 Acres Near Greenville, NC

nationalland.com/listing/82-acre-residential-development-opportunity-in-pitt-countync

National Land Realty 776 Casey Rd Kinston, NC 28501 NationalLand.com