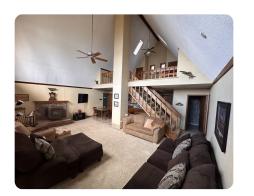

## **PROPERTY SUMMARY**

National Land is honored to offer this Missouri River Cabin Retreat in Boyd County, NE. Escape to your own riverside retreat with this charming A-frame cabin nestled on LEASED LAND in scenic Boyd County, Nebraska. Built in 1990 and offering 1,864 square feet above grade and an additional 1,448 square feet below (3,100+/finished square feet), this spacious cabin provides year-round enjoyment for the whole family. Enjoy direct access to the beautiful Missouri River, renowned for its exceptional walleye fishing and world-class waterfowl hunting. Whether you're casting a line, launching your boat, or enjoying the natural beauty of the area, this location is a dream for outdoor enthusiasts. Inside, the cabin features 3 bedrooms and 3 bathrooms, a finished basement, and comfortable living spaces designed for relaxation after a day of adventure. You'll also appreciate the convenience of both an attached single-car garage and a detached two-car garage. PLEASE NOTE: Listing agent must to be prese