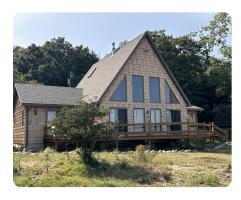

## **PROPERTY SUMMARY**

National Land is honored to offer this Missouri River Cabin Retreat in Boyd County, NE. Escape to your own riverside retreat with this charming A-frame cabin nestled on LEASED LAND in scenic Boyd County, Nebraska. Built in 1990 and offering 1,864 square feet above grade and an additional 1,448 square feet below (3,100+/finished square feet), this spacious cabin provides year-round enjoyment for the whole family. Enjoy direct access to the beautiful Missouri River, renowned for its exceptional walleye fishing and world-class waterfowl hunting. Whether you're casting a line, launching your boat, or enjoying the natural beauty of the area, this location is a dream for outdoor enthusiasts. Inside, the cabin features 3 bedrooms and 3 bathrooms, a finished basement, and comfortable living spaces designed for relaxation after a day of adventure. You'll also appreciate the convenience of both an attached single-car garage and a detached two-car garage. PLEASE NOTE: Listing agent must to be prese