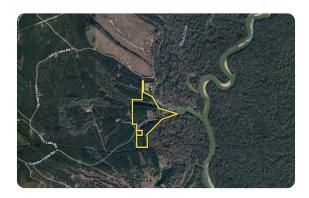

## **PROPERTY SUMMARY**

A secluded private property along Johns Lake and the Neches River, featuring 1,300 feet of river frontage. It's ideally positioned near 400 acres of National Park Service land and 1,600 acres of timberland. The site includes a 2.5ac fishing pond, a private boat ramp, two water wells, electricity access, a log cabin, and two fixer-upper homes—offering significant potential as a retreat or recreational development. *Note: The property is located within a flood zone*.