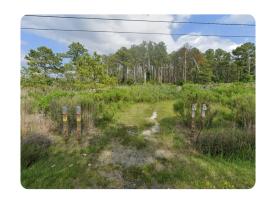

### **PROPERTY SUMMARY**

Sika deer hunting and campsite on Golden Hill Rd located in Southern Dorchester County. Property has road frontage with drive-on access where the parking area is established. There is also an additional load of stone and dirt onsite to create a campsite suitable for your needs. The back of the property has been hunted for sika deer with the use of a single feeder. This lot is perfectly located in the heart of sika deer hunting ground and Blackwater National Wildlife Refuge, providing a place for overnight stays and to privately hunt.