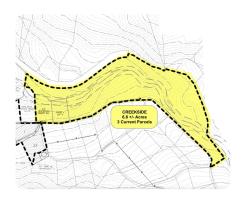

# Three parcel creek front package

6.83 +/- Acres | Haywood County, NC | \$149,000

### **PROPERTY SUMMARY**

Discover your private mountain creek-front sanctuary with this unrestricted 6.8acre property featuring lush woodlands, a peaceful valley, and a large creek with cascading waterfalls that flows through it. Just minutes from downtown Waynesville, this secluded 3 parcel option combines privacy with convenience, offering ideal building sites in the valley above the water. The property includes two non-HOA lots in Chestnut Walk Phase II and a larger unrestricted tract. Enjoy easy access to the Blue Ridge Parkway and Pisgah National Forest while immersed in nature's tranquility. The creek's soothing waterfalls create a yearround oasis, perfect for morning coffee or evening strolls. With no HOA restrictions (verify with title search), design your dream cabin, modern retreat, or homestead. A shared gravel road through the property services the Apple Tree community. Rare creek-front opportunity in Haywood County's desirable market. Buyer to verify zoning, utilities, and HOA details.