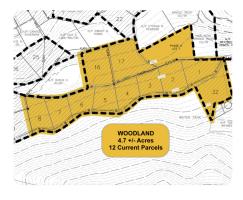

# Twelve parcel woodland package

4.5 +/- Acres | Haywood County, NC | \$89,000

### **PROPERTY SUMMARY**

For investors, developers, or visionaries, this 12-lot package in Chestnut Walk (Waynesville, NC) offers a below-tax-value opportunity in WNC's desirable market. Acquire an entire section of this established community—ideal for building homes, rental properties, or combining into larger estates. The package includes 11 Phase 1 lots with city water/sewer access (per prior county discussions) and 1 unrestricted Phase 2 lot (likely no HOA, utilities unconfirmed). Together, they form a contiguous parcel with diverse terrain, from gentle slopes to wooded hills, all accessible via paved roads.