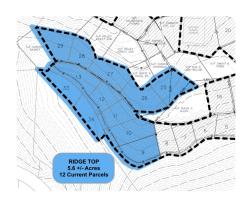

# Twelve parcel ridge top lot package

5.61 +/- Acres | Haywood County, NC | \$174,000

## **PROPERTY SUMMARY**

Ideal for investors, developers, or buyers seeking an estate tract with long-range views, this 12-lot package with city water/sewer access (per prior county discussions) in Waynesville's Chestnut Walk offers two premium ridge-top parcels (near-flat, panoramic potential), two gentle valley lots (usable terrain below road), and eight wooded slopes (privacy or woodland appreciation). Minutes from downtown Waynesville with paved access, these lots provide immediate build opportunities for spec homes, rentals, or a custom estate—combine parcels for a main residence and guest house. With the Blue Ridge Parkway, Great Smoky Mountains, and Asheville nearby, demand grows for well-located mountain properties. Flexible exit strategies include development, land banking, or creating a private estate with a main house on the ridge and guest house in the valley.*Buyer to verify utilities, zoning, HOA, and requirements*.