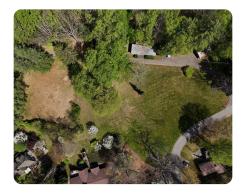

## **PROPERTY SUMMARY**

This exceptional offering presents the best lots in Chestnut Walk including four pristine flat meadow lots and two scenic creek-front parcels. Investors and developers will appreciate the build-ready meadow parcels with level cleared terrain perfect for spec homes or rental properties, while the tranquil creek-side lots offer a wooded setting on Browning Branch Rd (existing structures of no contributory value). All parcels feature convenient paved road access and city water/sewer availability (buyer to verify). Located just minutes from downtown Waynesville's amenities yet surrounded by natural beauty, this package provides unmatched flexibility - combine lots for a private large property or develop separately. With the Blue Ridge Parkway, Great Smoky Mountains and Asheville nearby, these prime lots represent a rare opportunity in Western NC's thriving mountain market. Buyer to verify all zoning, utilities and HOA requirements.