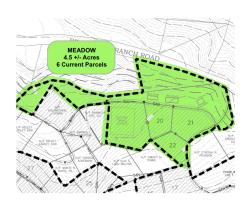

## Six parcel meadow and creek front package

4.5 +/- Acres | Haywood County, NC | \$299,000

## **PROPERTY SUMMARY**

This exceptional offering presents the best lots in Chestnut Walk including four pristine flat meadow lots and two scenic creek-front parcels. Investors and developers will appreciate the build-ready meadow parcels with level cleared terrain perfect for spec homes or rental properties, while the tranquil creek-side lots offer a wooded setting on Browning Branch Rd (existing structures of no contributory value). All parcels feature convenient paved road access and city water/sewer availability (buyer to verify). Located just minutes from downtown Waynesville's amenities yet surrounded by natural beauty, this package provides unmatched flexibility - combine lots for a private large property or develop separately. With the Blue Ridge Parkway, Great Smoky Mountains and Asheville nearby, these prime lots represent a rare opportunity in Western NC's thriving mountain market. Buyer to verify all zoning, utilities and HOA requirements.