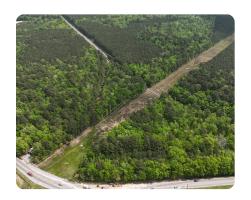

## **Suffolk Investment Tract**

24 +/- Acres | Suffolk City County, VA | \$187,000

## **PROPERTY SUMMARY**

This 24 +/- acres located in close proximity to Norfolk, Chesapeake, Portsmouth and the rest of the Virginia Beach area is a great opportunity to invest in land in a competitive market. Beautiful timber covers the property, offering a beautiful escape. Excellent road frontage also lines the property. This property is priced to sell!