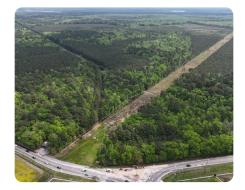

## **Suffolk Investment Tract**

24 +/- Acres | Suffolk City County, VA | \$187,000

## **PROPERTY SUMMARY**

This 24 +/- acres located in close proximity to Norfolk, Chesapeake, Portsmouth and the rest of the Virginia Beach area is a great opportunity to invest in land in a competitive market. Beautiful timber covers the property, offering a beautiful escape. Excellent road frontage also lines the property. This property is priced to sell!