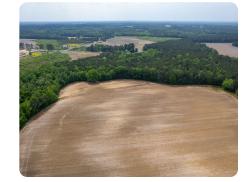

# **PROPERTY SUMMARY**

National Land Realty is offering 185 +/- acres of farmland, timberland, and recreational land along Hannah's Creek outside Four Oaks. This farm offers a mixture of farmland (48 +/- acres) and timberland (137 +/- acres) that backs up to Hannah's Creek. Property is secluded and accessed from Joyner's Bridge Road. If you have been looking for an excellent hunting tract less than an hour from Raleigh, this is a great option! The site would be great for camping, riding four wheelers, and other outdoor activities. Contact National Land Realty listing agent Clifton Holloman, ALC at 919-634-5432 to schedule your property tour of this excellent recreational tract in Johnston County, NC. Do not enter the property without a licensed real estate agent and contact the listing agent prior to visiting the property.