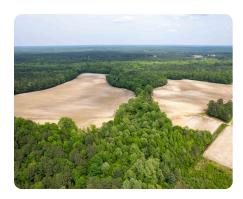

# **PROPERTY SUMMARY**

National Land Realty is offering 185 +/- acres of farmland, timberland, and recreational land along Hannah's Creek outside Four Oaks. This farm offers a mixture of farmland (48 +/- acres) and timberland (137 +/- acres) that backs up to Hannah's Creek. Property is secluded and accessed from Joyner's Bridge Road. If you have been looking for an excellent hunting tract less than an hour from Raleigh, this is a great option! The site would be great for camping, riding four wheelers, and other outdoor activities. Contact National Land Realty listing agent Clifton Holloman, ALC at 919-634-5432 to schedule your property tour of this excellent recreational tract in Johnston County, NC. Do not enter the property without a licensed real estate agent and contact the listing agent prior to visiting the property.