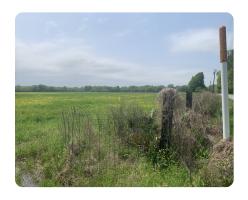

## LOCATION

From Puckett Bend Rd, near the dead end at the sharp curve, the lots are in the open field on the left

## **PROPERTY SUMMARY**

Seven campsites for sale within sight one of Louisiana's best Wildlife Management Areas, (WMA). The lots have easy access to Bouef River which comprises 46 miles of the WMA's east border. There is a substantial deer herd as well as ample duck hunting and fishing on 1,800 acres in 26 lakes. There are waterfowl impoundments and greentree reservoirs for duck hunters. There is even an area called a "Small Game Emphasis Area" to take the youngsters out for a squirrel/rabbit hunt

Six .75 ac lots are for sale at \$9,500 and one .835 ac is priced at \$12,000. These lots are on Puckett Bend Rd near Hebert , La in Caldwell Parish, LA.

nationalland.com/listing/campsite-f-neighboring-bouef-wma-1