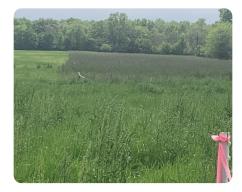

## **PROPERTY SUMMARY**

Seven campsites for sale within sight one of Louisiana's best Wildlife Management Areas, (WMA). The lots have easy access to Bouef River which comprises 46 miles of the WMA's east border. There is a substantial deer herd as well as ample duck hunting and fishing on 1,800 acres in 26 lakes. There are waterfowl impoundments and greentree reservoirs for duck hunters. There is even an area called a "Small Game Emphasis Area" to take the youngsters out for a squirrel/rabbit hunt

Six .75 ac lots are for sale at \$9,500 and one .835 ac is priced at \$12,000. These lots are on Puckett Bend Rd near Hebert , La in Caldwell Parish, LA.

nationalland.com/listing/campsite-f-neighboring-bouef-wma-1