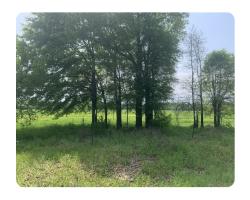

## **Campsite C Neighboring Bouef WMA**

0.75 +/- Acres | Caldwell Parish, LA | \$9,500

## **PROPERTY SUMMARY**

Seven campsites for sale within sight one of Louisiana's best Wildlife Management Areas, (WMA). The lots have easy access to Bouef River which comprises 46 miles of the WMA's east border. There is a substantial deer herd as well as ample duck hunting and fishing on 1,800 acres in 26 lakes. There are waterfowl impoundments and greentree reservoirs for duck hunters. There is even an area called a "Small Game Emphasis Area" to take the youngsters out for a squirrel/rabbit hunt

Six .75 ac lots are for sale at \$9,500 and one .835 ac is priced at \$12,000. These lots are on Puckett Bend Rd near Hebert , La in Caldwell Parish, LA.

nationalland.com/listing/campsite-c-neighboring-bouef-wma-1