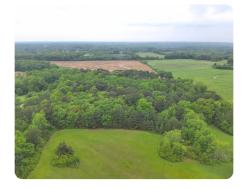

## **PROPERTY SUMMARY**

Positioned in one of the fastest-growing areas just outside of Huntsville, this 11.5-acre tract on Wall Triana Highway offers a rare opportunity for residential, commercial, or mixed-use development. Located between Harvest Road and Jim McLemore Road, the property is ideally situated just seconds from Highway 53, providing easy access to Huntsville and surrounding areas.

Surrounded by existing and upcoming developments, this site boasts prime visibility and excellent connectivity, making it perfect for forward-thinking developers looking to capitalize on the area's rapid growth. With close proximity to shopping, schools, and major commuter routes, this location is a natural hub for people on the move and looking for convenience.