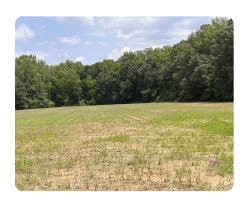

## **PROPERTY SUMMARY**

Positioned in one of the fastest-growing areas just outside of Huntsville, this 11.5-acre tract on Wall Triana Highway offers a rare opportunity for residential, commercial, or mixed-use development. Located between Harvest Road and Jim McLemore Road, the property is ideally situated just seconds from Highway 53, providing easy access to Huntsville and surrounding areas.

Surrounded by existing and upcoming developments, this site boasts prime visibility and excellent connectivity, making it perfect for forward-thinking developers looking to capitalize on the area's rapid growth. With close proximity to shopping, schools, and major commuter routes, this location is a natural hub for people on the move and looking for convenience.