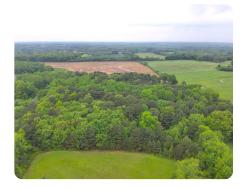

## **PROPERTY SUMMARY**

Positioned in one of the fastest-growing areas just outside of Huntsville, this 11.5-acre tract on Wall Triana Highway offers a rare opportunity for residential, commercial, or mixed-use development. Located between Harvest Road and Jim McLemore Road, the property is ideally situated just seconds from Highway 53, providing easy access to Huntsville and surrounding areas.

Surrounded by existing and upcoming developments, this site boasts prime visibility and excellent connectivity, making it perfect for forward-thinking developers looking to capitalize on the area's rapid growth. With close proximity to shopping, schools, and major commuter routes, this location is a natural hub for people on the move and looking for convenience.