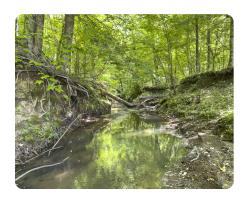

## **PROPERTY SUMMARY**

Featuring creek frontage, paved road frontage, covenience, hunting, and mature, marketable timber throughout, the Andrews Chapel Tract is well-suited for a variety of uses!

It consists of mature hardwoods, 20+/- year old, and 22-24+- year old thinned pine plantation. There is a new internal road that allows for the property to be navigated via truck or SUV. Over half a mile of creek frontage along a large, high-banked creek to go along with half a mile of smaller creek systems ensures a year round water source. It also boasts 285+- feet of paved frontage along Hillview Drive.