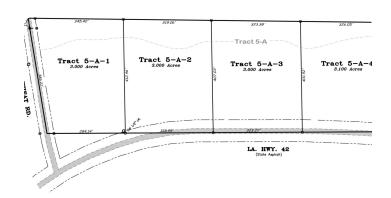

## Oliver Wheat Homesite 5-A-4

3 +/- Acres | Livingston Parish, LA | \$125,000

## **ADDRESS**

Lot 5-A-4 Hwy 42 Livingston, LA 70754

## **PROPERTY SUMMARY**

Expansive estate lots tailored for individuals who appreciate seclusion and a serene environment to call home. There's ample space to craft your own personal oasis! Build your dream home, immerse yourself in nature, all while being conveniently close to town amenities. Property is located in the highly regarded Doyle school district. Plenty of space for a workshop, pool, outdoor toys, and equipment. This area is perfect for those that are eager to embrace a lifestyle that values peace and privacy, without sacrificing convenience. Flood X.