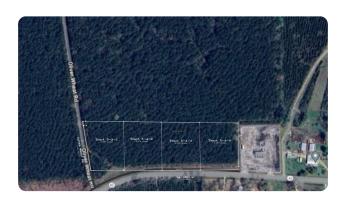

## Oliver Wheat Homesite 5-A-4

3 +/- Acres | Livingston Parish, LA | \$125,000

## **ADDRESS**

Lot 5-A-4 Hwy 42 Livingston, LA 70754

## LOCATION

Exit I-12 at S Frost Rd. Continue down Hwy 63, turn left onto Hwy 42, property is at the right section of Oliver Wheat Rd. fronting Hwy 42. Signs are displayed.

## **PROPERTY SUMMARY**

Expansive estate lots tailored for individuals who appreciate seclusion and a serene environment to call home. There's ample space to craft your own personal oasis! Build your dream home, immerse yourself in nature, all while being conveniently close to town amenities. Property is located in the highly regarded Doyle school district. Plenty of space for a workshop, pool, outdoor toys, and equipment. This area is perfect for those that are eager to embrace a lifestyle that values peace and privacy, without sacrificing convenience. Flood X.