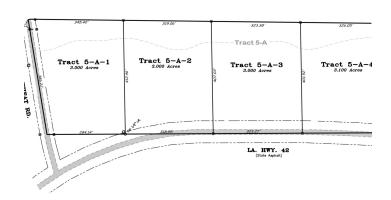

## Oliver Wheat Homesite 5-A-3

3 +/- Acres | Livingston Parish, LA | \$125,000

## **ADDRESS**

Lot 5-A-3 Hwy 42 Livingston, LA 70754