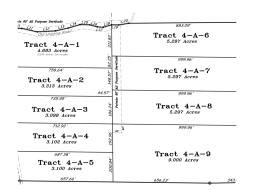

# Acreage for a beautiful home 4-A-9

9 +/- Acres | Livingston Parish, LA | \$225,000

## ADDRESS

Lot 4-A-9 Oliver Wheat Rd Livingston, LA 70754

## **PROPERTY SUMMARY**

Expansive estate lots tailored for individuals who appreciate seclusion and a serene environment to call home. There's ample space to craft your own personal oasis! Build your dream home, immerse yourself in nature, all while being conveniently close to town amenities. Property is located in the highly regarded Doyle school district. Plenty of space for a workshop, pool, outdoor toys, and equipment. This area is perfect for those that are eager to embrace a lifestyle that values peace and privacy, without sacrificing convenience. Flood X.