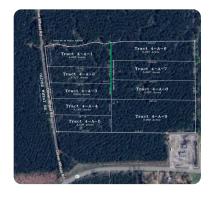

# Acreage for a beautiful home 4-A-9

9 +/- Acres | Livingston Parish, LA | \$225,000

## ADDRESS

Lot 4-A-9 Oliver Wheat Rd Livingston, LA 70754

## **PROPERTY SUMMARY**

Expansive estate lots tailored for individuals who appreciate seclusion and a serene environment to call home. There's ample space to craft your own personal oasis! Build your dream home, immerse yourself in nature, all while being conveniently close to town amenities. Property is located in the highly regarded Doyle school district. Plenty of space for a workshop, pool, outdoor toys, and equipment. This area is perfect for those that are eager to embrace a lifestyle that values peace and privacy, without sacrificing convenience. Flood X.