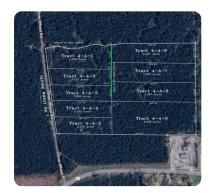

# Acreage for a beautiful home 4-A-8

5.29 +/- Acres | Livingston Parish, LA | \$155,000

## ADDRESS

Lot 4-A-8 Oliver Wheat Rd Livingston, LA 70754

### LOCATION

Exit I-12 at S Frost. Continue down Hwy 63, turn left onto Oliver Wheat Rd. and property is on the left approx. 4 miles down Oliver Wheat Rd. Signs are displayed.