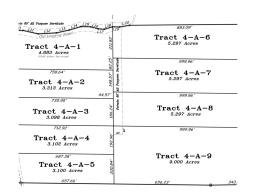

# Acreage for a beautiful home 4-A-8

5.29 +/- Acres | Livingston Parish, LA | \$155,000

## ADDRESS

Lot 4-A-8 Oliver Wheat Rd Livingston, LA 70754

#### **PROPERTY SUMMARY**

Expansive estate lots tailored for individuals who appreciate seclusion and a serene environment to call home. There's ample space to craft your own personal oasis! Build your dream home, immerse yourself in nature, all while being conveniently close to town amenities. Property is located in the highly regarded Doyle school district. Plenty of space for a workshop, pool, outdoor toys, and equipment. This area is perfect for those that are eager to embrace a lifestyle that values peace and privacy, without sacrificing convenience. Mostly Flood X with some Flood A.